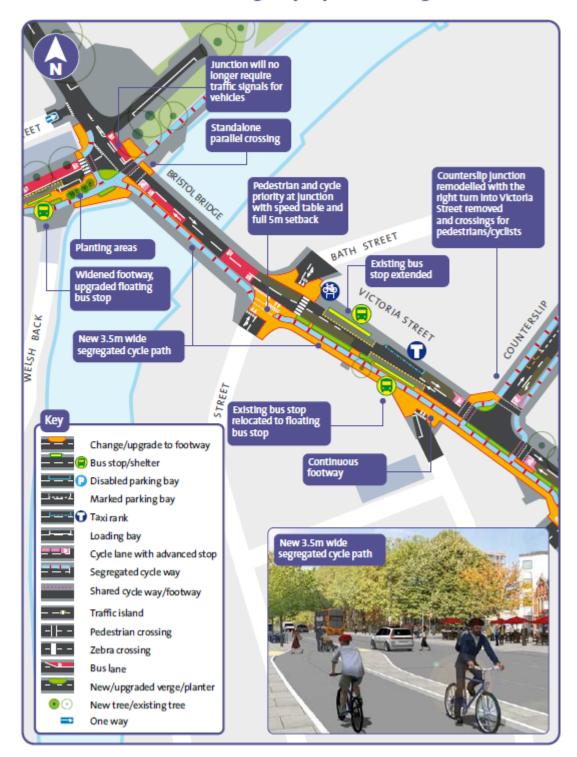

### Appendix A2: A37/A4018 Strategic Corridor - Victoria St (& Colston Avenue)

- Victoria Street (from Bristol Bridge to Temple Way/Gate)
  - Segregated cycleway
  - Junction improvements
  - Bus Stop upgrades
  - Public Realm improvements
  - Reduction of on-street parking

#### Victoria Street 3 design







## Victoria Street/Bristol Bridge – proposed changes

# Victoria Street – proposed changes



- Colston Avenue/St Augustine's Parade
  - Extension of S-bnd Bus Lane from War memorial to just beyond Colston Avenue Bus Only road
  - Toucan crossing converted to parallel crossing.

### **Colston Avenue Design**