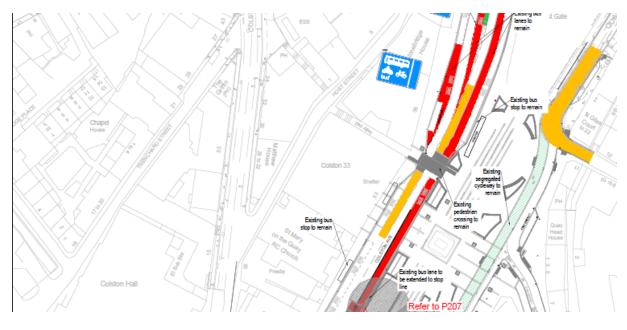

## Victoria Street/Bristol Bridge – proposed changes

# Victoria Street – proposed changes

- Colston Avenue/St Augustine's Parade
  - Extension of S-bnd Bus Lane from War memorial to just beyond Colston Avenue Bus Only road
  - Toucan crossing converted to parallel crossing.