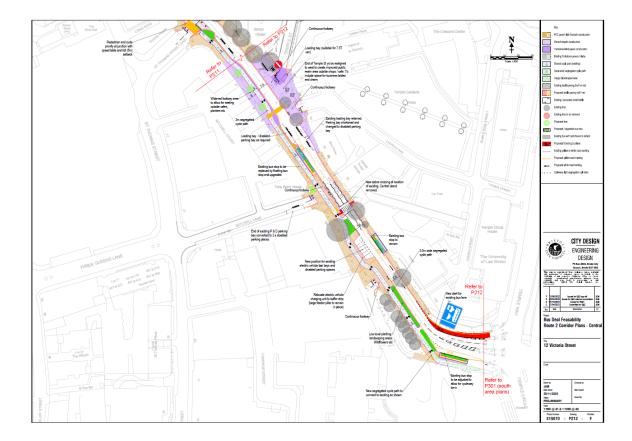

### Appendix A2: A37/A4018 Strategic Corridor - Victoria St (& Colston Avenue)

- Victoria Street (from Bristol Bridge to Temple Way/Gate)
  - Segregated cycleway
  - Junction improvements
  - Bus Stop upgrades
  - Public Realm improvements
  - Reduction of on-street parking

#### Victoria Street 3 design







## Victoria Street/Bristol Bridge – proposed changes

# Victoria Street – proposed changes



- Colston Avenue/St Augustine's Parade
  - Extension of S-bnd Bus Lane from War memorial to just beyond Colston Avenue Bus Only road
  - Toucan crossing converted to parallel crossing.

### **Colston Avenue Design**