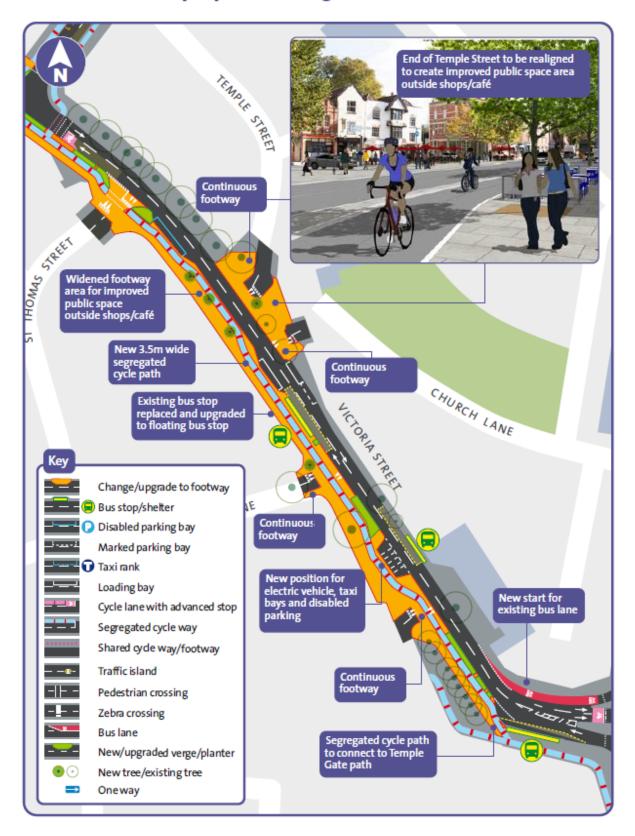

# Victoria Street – proposed changes

- Colston Avenue/St Augustine's Parade
  - Extension of S-bnd Bus Lane from War memorial to just beyond Colston Avenue Bus Only road
  - Toucan crossing converted to parallel crossing.