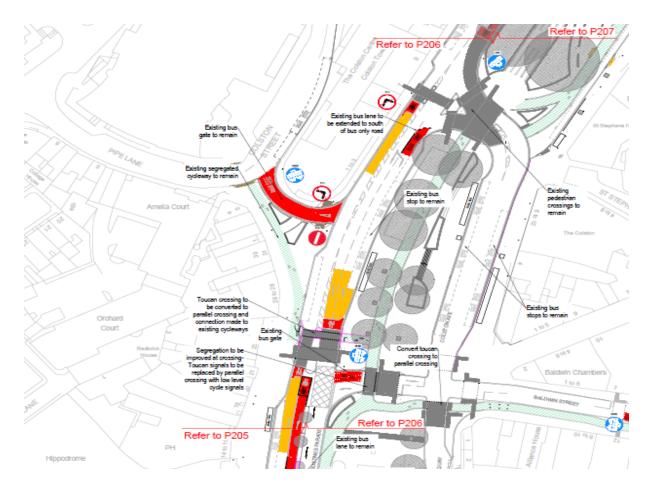

# Victoria Street – proposed changes

- Colston Avenue/St Augustine's Parade
  - Extension of S-bnd Bus Lane from War memorial to just beyond Colston Avenue Bus Only road
  - Toucan crossing converted to parallel crossing.

### **Colston Avenue Design**