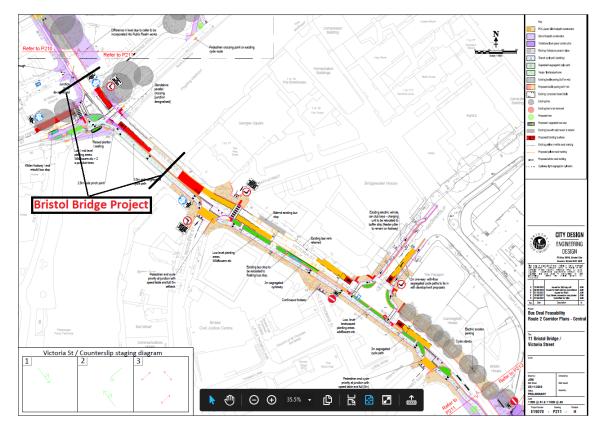

### Appendix A2: A37/A4018 Strategic Corridor - Victoria St (& Colston Avenue)

- Victoria Street (from Bristol Bridge to Temple Way/Gate)
  - Segregated cycleway
  - Junction improvements
  - Bus Stop upgrades
  - Public Realm improvements
  - Reduction of on-street parking

#### Victoria Street 3 design







## Victoria Street/Bristol Bridge – proposed changes

# Victoria Street – proposed changes



- Colston Avenue/St Augustine's Parade
  - Extension of S-bnd Bus Lane from War memorial to just beyond Colston Avenue Bus Only road
  - Toucan crossing converted to parallel crossing.

### **Colston Avenue Design**